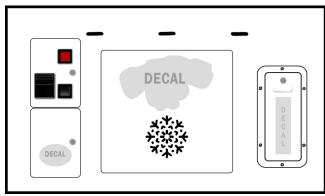

# **BL1200DRDAX**

Single Coin Mech and **DBV READY**. Physical tickets included. Card reader can be mounted on the top panel

### **BL1200DRDBX**

Single Coin Mech and **DBV INSTALLED**. Physical tickets included. Card reader can be mounted on the top panel

BL1200TDNX—removes ticket bins and ticket dispensers