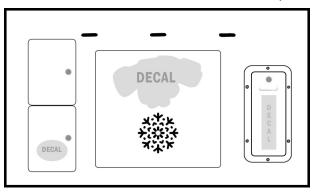

### **BL1200DRCX**

Blank Door—card reader ready. Physical tickets come standard with the game. For customers that use etickets pleaser remove the ticket option

BL1200TDNX—removes ticket bins and ticket dispensers