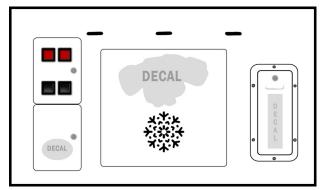

# **BL1200X**

Two coin mechs and physical tickets.

BL1200TDNX—removes ticket bins and ticket dispensers