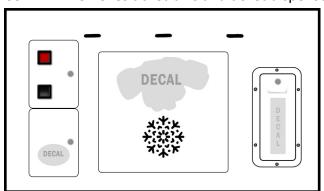

## **BL1200DRBX**

Single coin mech and physical tickets

BL1200TDNX—removes ticket bins and ticket dispensers