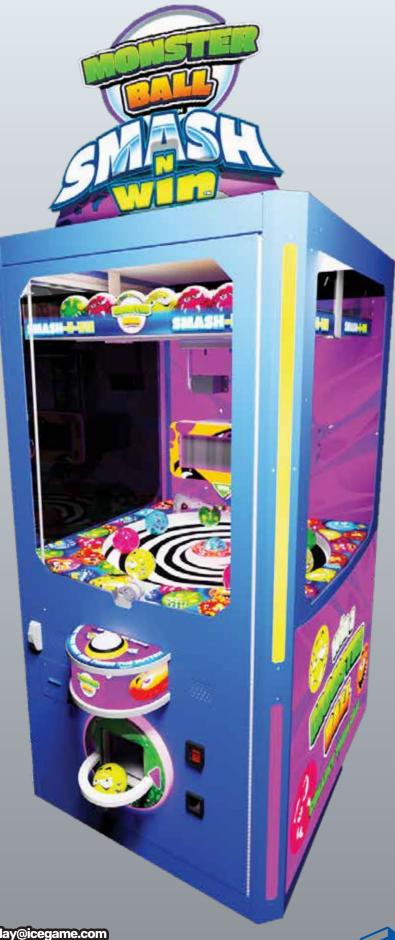

# THEMED MARQUEE

Each version of Smash N Win comes with its own unique, custom graphics Each version of Smash It features its own custom brightly lit and colorful marquee.