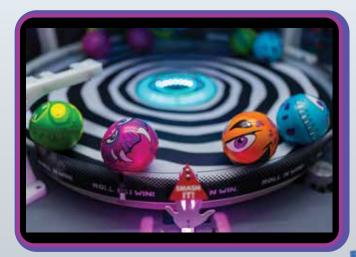

## **CUSTOM PRIZES**

Each version of Smash N Win comes with its own unique custom balls.