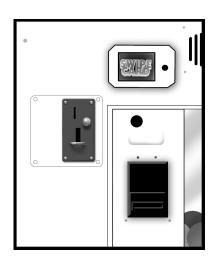

## CS1800DRDAX or CS1800DRDBX

### Card Reader Ready/Coin Mech Installed/DBV Ready

For customers that want to have all three options, DBV, Coin Mech and a Card reader system.

CS1800DRDAX—DBV READY

CS1800DRDBX—DBV INSTALLED