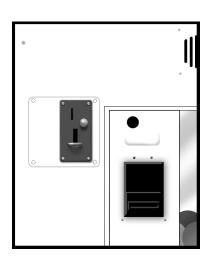

## CS1800DRDAX or CS1800DRDBX

### Card Reader Ready/Coin Mech Installed/DBV Ready

For customers that want to have all three options, DBV, Coin Mech and a Card reader system.

CS1800DRDAX—DBV READY

CS1800DRDBX—DBV INSTALLED