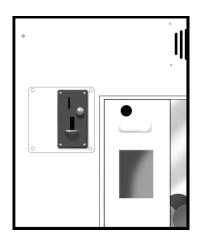

#### CS1800DRC7X

# ICE Box Door Options

#### **Card Reader Ready**

For customers such as Dave & Busters/Chuck E Cheese/Large FEC's that use a card reader system.



#### CS1800DRDAX

#### Coin Mech and DBV Ready

DBV to be installed by customers



#### **CS1800DRB7X**

#### **Coin Mech Only**

Coin mech only installed. NO CARD READ-ER OR DBV



#### CS1800DRDBX

#### Coin Mech and DBV Installed

DBV installed by ICE for additional charge



## CS1800DRDAX or CS1800DRDBX

### Card Reader Ready/Coin Mech Installed/DBV Ready

For customers that want to have all three options, DBV, Coin Mech and a Card reader system.

CS1800DRDAX—DBV READY

CS1800DRDBX—DBV INSTALLED